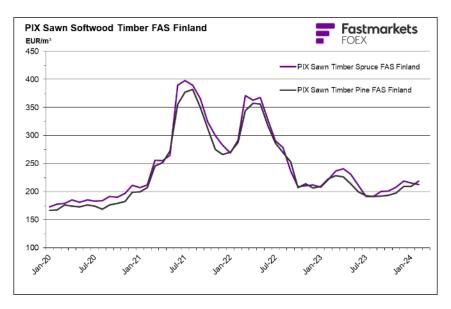

## **PIX Sawn Softwood Timber Finland Indices**

Fastmarkets FOEX publishes monthly price indices for Finnish sawn softwood timber exports which were launched in March 2018. The quality grade-based sub-indices are calculated as volume weighted averages of the prices provided. The two main indices are calculated using fixed factors based on the market share of each quality grade. The grades included and their weighting is shown below:

| SPRUCE |                       | PINE |                             |
|--------|-----------------------|------|-----------------------------|
| 50%    | Sawfalling centre cut | 30%  | V centre cut                |
| 20%    | Sawfalling boards     | 25%  | VI                          |
| 15%    | Schaal Export         | 5%   | V side boards               |
| 5%     | US centre cut         | 15%  | US side boards & centre cut |
| 5%     | Genban                | 20%  | Schaal Export               |
| 5%     | VI                    | 5%   | Lamina centre cut           |